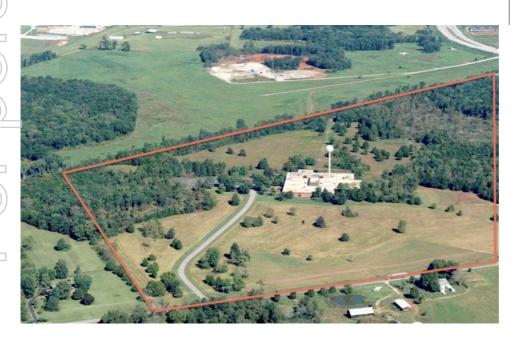

## **US Property Settlement**

ASX Release – 2 February 2012

MHM Metals Limited (ASX:MHM) is plea property purchase contract over a 11 Kentucky. The property is the planned lo MHM Metals Limited (ASX:MHM) is pleased to announce the settlement of a property purchase contract over a 115-acre industrial site in Russellville, Kentucky. The property is the planned location for construction of MHM's first US salt cake and black dross recycling facility.

> The final settlement figure of \$838,761 was funded from MHM's existing cash reserves. The company is in the process of finalising process plant design and costing, with a number of existing buildings on site expected to decrease both time and expense of plant construction. The site is zoned correctly for its purpose.

> After assessing over 30 sites throughout the middle Tennessee and southern Kentucky region, the Russellville site is the preferred location for plant construction. Factors included:

- Identification of in excess of 350,000 tonnes per annum of salt slag and black dross within an economic radius of the plant site
- Government support and incentives, not only financial but also the probusiness environment in Logan County
- A highly skilled local workforce and availability of workers
- Availability of rail along the property boundary
- Availability of ample electricity supplies to the property for initial and future requirements