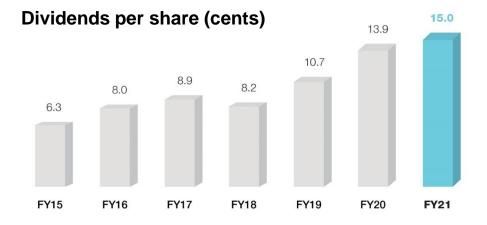

### Sustained earnings growth and shareholder return

High dividend payout ratio ✓ Average payout approx. 90%

Substantial growth in market capitalisation

- ✓ \$732M at 30/6/21
- ✓ S&P/ASX 300 index (XKO)
- ✓ S&P/ASX All Technology index (XTX)

Strong total shareholder return

- ✓ 26.7% TSR for FY21
- ✓ 45% average TSR for past 7 years

### **FY21 Financial Highlights**

| Revenue                    | Gross Profit                        | NPBT                                                                         |
|----------------------------|-------------------------------------|------------------------------------------------------------------------------|
| \$1.96B                    | \$194.7M                            | \$36.9M                                                                      |
| Up 20.3%                   | Up 3.6%                             | Up 8.4%                                                                      |
| NPAT<br>\$25.4M<br>Up 7.5% | Basic EPS<br>16.51 cents<br>Up 7.5% | Dividends per share<br><b>15.0 cents</b><br>Up 7.9%<br>Payout ratio of 90.9% |