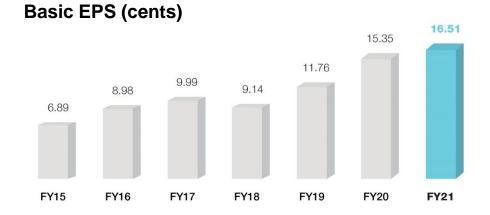

### **FY21 Financial Highlights**

| Revenue                    | Gross Profit                        | NPBT                                                                         |
|----------------------------|-------------------------------------|------------------------------------------------------------------------------|
| \$1.96B                    | \$194.7M                            | \$36.9M                                                                      |
| Up 20.3%                   | Up 3.6%                             | Up 8.4%                                                                      |
| NPAT<br>\$25.4M<br>Up 7.5% | Basic EPS<br>16.51 cents<br>Up 7.5% | Dividends per share<br><b>15.0 cents</b><br>Up 7.9%<br>Payout ratio of 90.9% |