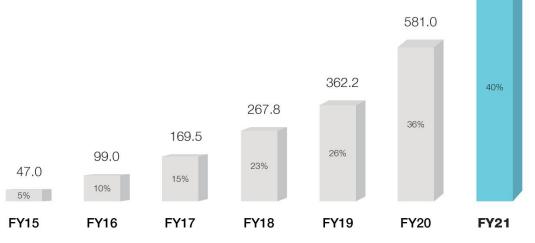

### Sustained revenue growth, boosted by cloud

 1,956.2

 1,625.9

 983.2
 1,098.2

 1,181.4

 983.2

 1,098.2

 1,181.4

Strong revenue growth fuelled by software licensing and cloudbased solutions.

Total revenue (\$M)

Total revenue includes \$791.6M of public cloud revenues, up 36.2% on PCP, to 40% of total revenue. Approximately 62% of revenue is recurring, under term-based contracts.