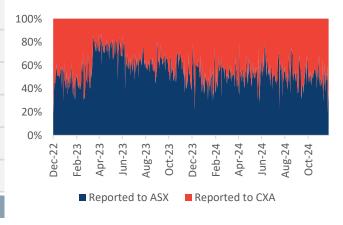

#### **Market Share - OFF-MARKET Reported value**

|          | Market<br>TOTAL<br>\$million | ASX<br>\$million   | CXA<br>\$million   |
|----------|------------------------------|--------------------|--------------------|
| 02/12/24 | 841.9                        | <b>392.4</b> 46.6% | <b>449.6</b> 53.4% |
| 03/12/24 | 1,947.8                      | 1,178.8<br>60.5%   | <b>769.0</b> 39.5% |
| 04/12/24 | 4,203.6                      | <b>745.6</b> 17.7% | 3,458.0<br>82.3%   |
| 05/12/24 | 1,908.6                      | <b>754.7</b> 39.5% | 1,153.9<br>60.5%   |
| 06/12/24 | 2,528.0                      | 714.2<br>28.2%     | 1,813.9<br>71.8%   |
| Average  | 2,286.0                      | 33.1%              | 66.9%              |