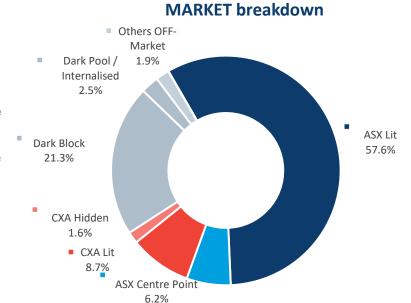

6/12/24 | 2,528.0                      | 714.2<br>28.2%     | 1,813.9<br>71.8%   |
| Average  | 2,286.0                      | 33.1%              | 66.9%              |

#### **Market Share - OFF-MARKET Reported value**



## AUSTRALIAN CASH MARKET REPORT



## LIT and DARK trading

**Dark** represents the execution of orders that were not displayed prior to execution.

**Lit** represents the execution of orders that were displayed prior to execution.

**Dark Block** means any **Dark**, **Off-Market** trade that makes use of the block special size threshold or portfolio special threshold.

**Dark Pool / Internalised** means Off Market trades with price improvement.

**Other Off-Market** includes Late trades, Overseas trades, ETF Special trades and Preferenced trades.

### LIT breakdown







|                   | TOTAL  | ASX   | СХА   |
|-------------------|--------|-------|-------|
| ON-Market         | 73.8%  | 63.5% | 10.3% |
| <b>OFF-Market</b> | 26.2%  | 8.8%  | 17.4% |
| TOTAL             | 100.0% | 72.3% | 27.7% |

|       | TOTAL  | ON<br>Market | OFF<br>Market |
|-------|--------|--------------|---------------|
| Lit   | 66.4%  | 66.4%        |               |
| Dark  | 33.6%  | 7.4%         | 26.2%         |
| TOTAL | 100.0% | 73.8%        | 26.2%         |

This report covers all equity, warrant and interest-rate market transactions traded on or reported to ASX and CXA. Data is sourced from ASX and IRESS.

\*Explanation of technical terms. Block Special – a crossing above the block special threshold which is executed off market and then reported to either ASX T