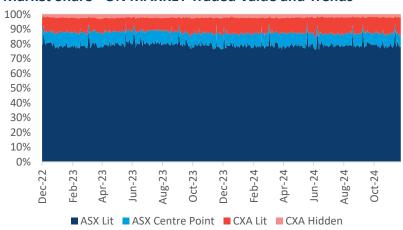

#### **Market Share - ON MARKET Traded Value and Trends**

#### **ON-MARKET Traded Value**

The value of trades executed on the order books (Lit or Dark) of ASX and CBOE Australia (CXA).

|          | Market<br>TOTAL | ASX \$million           |                  | CXA \$million |                    |                |               |
|----------|-----------------|-------------------------|------------------|---------------|--------------------|----------------|---------------|
|          | \$million       | TOTAL                   | TradeMatch       | Centre Point  | TOTAL              | Lit            | Hidden        |
| 02/12/24 | 5,840.1         | <b>4,978.9</b><br>85.3% | 4,557.7<br>78.0% | 421.2<br>7.2% | <b>861.2</b> 14.7% | 739.6<br>12.7% | 121.6<br>2.1% |
| 03/12/24 | 7,086.2         | <b>6,172.4</b> 87.1%    | 5,637.7<br>79.6% | 534.7<br>7.5% | <b>913.8</b> 12.9% | 760.8<br>10.7% | 152.9<br>2.2% |
| 04/12/24 | 6,544.4         | 5,623.7<br>85.9%        | 5,073.7<br>77.5% | 549.9<br>8.4% | <b>920.7</b> 14.1% | 784.8<br>12.0% | 135.9<br>2.1% |
| 05/12/24 | 6,651.4         | 5,713.6<br>85.9%        | 5,187.4<br>78.0% | 526.3<br>7.9% | <b>937.8</b> 14.1% | 787.9<br>11.8% | 149.9<br>2.3% |
| 06/12/24 | 5,910.9         | 5,077.6<br>85.9%        | 4,597.9<br>77.8% | 479.7<br>8.1% | <b>833.3</b> 14.1% | 713.5<br>12.1% | 119.8<br>2.0% |
| Average  | 6,406.6         | 86.1%                   | 78.2%            | 7.8%          | 13.9%              | 11.8%          | 2.1%          |