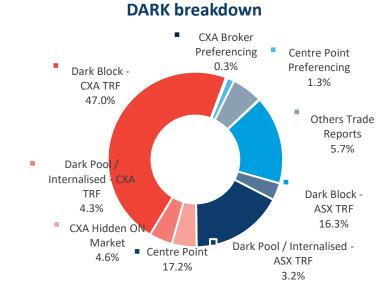

12/24 | 2,528.0                      | 714.2<br>28.2%     | 1,813.9<br>71.8%   |
| Average  | 2,286.0                      | 33.1%              | 66.9%              |

#### **Market Share - OFF-MARKET Reported value**



## AUSTRALIAN CASH MARKET REPORT



## LIT and DARK trading

**Dark** represents the execution of orders that were not displayed prior to execution.

**Lit** represents the execution of orders that were displayed prior to execution.

**Dark Block** means any **Dark**, **Off-Market** trade that makes use of the block special size threshold or portfolio special threshold.

**Dark Pool / Internalised** means Off Market trades with price improvement.

**Other Off-Market** includes Late trades, Overseas trades, ETF Special trades and Preferenced trades.

### LIT breakdown







|                   | TOTAL  | ASX   | СХА   |
|-------------------|--------|-------|-------|
| ON-Market         | 73.8%  | 63.5% | 10.3% |
| <b>OFF-Market</b> | 26.2%  | 8.8%  | 17.4% |
| TOTAL             | 100.0% | 72.3% | 27.7% |

|       | TOTAL  | ON<br>Market | OFF<br>Market |
|-------|--------|--------------|---------------|
| Lit   | 66.4%  | 66.4%        |               |
| Dark  | 33.6%  | 7.4%         | 26.2%         |
| TOTAL | 100.0% | 73.8%        | 26.2%         |

This report covers all equity, warrant and interest-rate market transactions traded on or reported to ASX and CXA. Data is sourced from ASX and IRESS.

\*Explanation of technical terms. Block Special – a crossing above the block special threshold which is executed off market and then reported to either ASX TRF