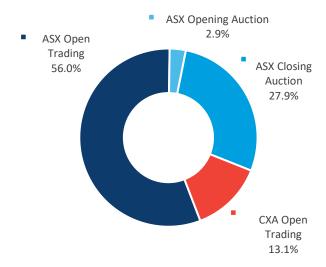

### LIT breakdown

|                   | TOTAL  | ASX   | СХА   |
|-------------------|--------|-------|-------|
| ON-Market         | 73.8%  | 63.5% | 10.3% |
| <b>OFF-Market</b> | 26.2%  | 8.8%  | 17.4% |
| TOTAL             | 100.0% | 72.3% | 27.7% |

|       | TOTAL  | ON<br>Market | OFF<br>Market |
|-------|--------|--------------|---------------|
| Lit   | 66.4%  | 66.4%        |               |
| Dark  | 33.6%  | 7.4%         | 26.2%         |
| TOTAL | 100.0% | 73.8%        | 26.2%         |