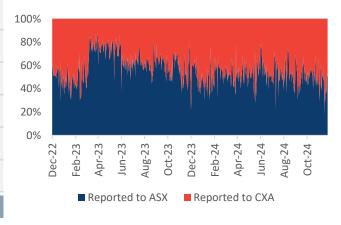

#### **Market Share - OFF-MARKET Reported value**

|          | Market<br>TOTAL<br>\$million | ASX<br>\$million   | CXA<br>\$million   |
|----------|------------------------------|--------------------|--------------------|
| 09/12/24 | 1,657.5                      | 683.6<br>41.2%     | 973.9<br>58.8%     |
| 10/12/24 | 1,968.3                      | <b>702.4</b> 35.7% | 1,265.9<br>64.3%   |
| 11/12/24 | 1,276.4                      | <b>624.1</b> 48.9% | <b>652.3</b> 51.1% |
| 12/12/24 | 1,264.0                      | 664.3<br>52.6%     | <b>599.7</b> 47.4% |
| 13/12/24 | 913.2                        | <b>450.1</b> 49.3% | <b>463.1</b> 50.7% |
| Average  | 1,415.9                      | 44.1%              | 55.9%              |