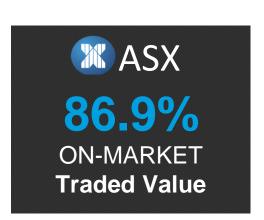

### **ON-MARKET Traded Value**

The value of trades executed on the order books (Lit or Dark) of ASX and CBOE Australia (CXA).

|          | Market             | ASX \$million        |                  | CXA \$million |                       |                |                   |
|----------|--------------------|----------------------|------------------|---------------|-----------------------|----------------|-------------------|
|          | TOTAL<br>\$million | TOTAL                | TradeMatch       | Centre Point  | TOTAL                 | Lit            | Hidden            |
| 09/12/24 | 6,376.7            | <b>5,483.8</b> 86.0% | 4,969.6<br>77.9% | 514.2<br>8.1% | <b>892.9</b> 14.0%    | 744.1<br>11.7% | 148.8<br>2.3%     |
| 10/12/24 | 8,611.7            | 7,507.3<br>87.2%     | 6,773.6<br>78.7% | 733.8<br>8.5% | <b>1,104.4</b> 12.8%  | 935.5<br>10.9% | 168.8<br>2.0%     |
| 11/12/24 | 6,053.3            | 5,298.8<br>87.5%     | 4,798.3<br>79.3% | 500.4<br>8.3% | <b>754.5</b> 12.5%    | 636.9<br>10.5% | <b>117.7</b> 1.9% |
| 12/12/24 | 5,679.3            | 4,924.8<br>86.7%     | 4,412.2<br>77.7% | 512.5<br>9.0% | <b>754.6</b> 13.3%    | 617.8<br>10.9% | 136.8<br>2.4%     |
| 13/12/24 | 5,484.6            | 4,759.9<br>86.8%     | 4,376.1<br>79.8% | 383.8<br>7.0% | <b>724.7</b><br>13.2% | 610.3<br>11.1% | 114.3<br>2.1%     |
| Average  | 6,441.1            | 86.9%                | 78.7%            | 8.2%          | 13.1%                 | 11.0%          | 2.1%              |