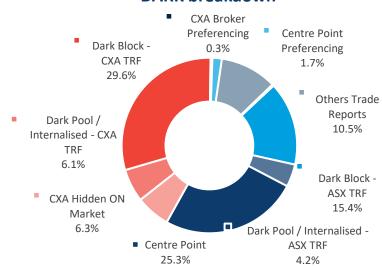

### **DARK breakdown**

|                   | TOTAL  | ASX   | СХА   |
|-------------------|--------|-------|-------|
| ON-Market         | 82.1%  | 71.3% | 10.8% |
| <b>OFF-Market</b> | 17.9%  | 8.0%  | 9.9%  |
| TOTAL             | 100.0% | 79.3% | 20.7% |