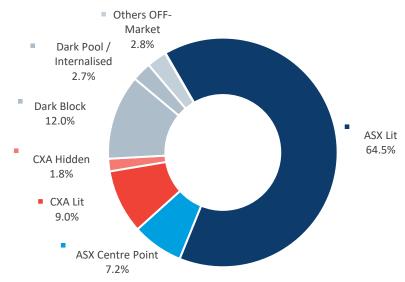

| <b>450.1</b> 49.3% | <b>463.1</b> 50.7% |
| Average  | 1,415.9                      | 44.1%              | 55.9%              |

#### **Market Share - OFF-MARKET Reported value**



# **AUSTRALIAN CASH MARKET REPORT**



## LIT and DARK trading

**Dark** represents the execution of orders that were not displayed prior to execution.

Lit represents the execution of orders that were displayed prior to execution.

**Dark Block** means any **Dark**, **Off-Market** trade that makes use of the block special size threshold or portfolio special threshold.

**Dark Pool / Internalised** means Off Market trades with price improvement.

**Other Off-Market** includes Late trades, Overseas trades, ETF Special trades and Preferenced trades.

## LIT breakdown



## **MARKET** breakdown



### **DARK breakdown**



|                   | TOTAL  | ASX   | СХА   |
|-------------------|--------|-------|-------|
| ON-Market         | 82.1%  | 71.3% | 10.8% |
| <b>OFF-Market</b> | 17.9%  | 8.0%  | 9.9%  |
| TOTAL             | 100.0% | 79.3% | 20.7% |

|       | TOTAL  | ON<br>Market | OFF<br>Market |
|-------|--------|--------------|---------------|
| Lit   | 73.5%  | 73.5%        |               |
| Dark  | 26.5%  | 8.6%         | 17.9%         |
| TOTAL | 100.0% | 82.1%        | 17.9%         |

This report covers all equity, warrant and interest-rate market transactions traded on or reported to ASX and CXA. Data is sourced from ASX and IRESS.

\*Explanation of technical terms. Block Special – a crossing above the block special threshold which is executed off market and then