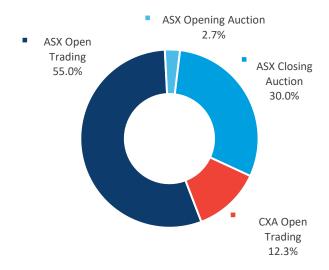

| 13/12/24 | 913.2                        | <b>450.1</b> 49.3% | <b>463.1</b> 50.7% |
| Average  | 1,415.9                      | 44.1%              | 55.9%              |

#### **Market Share - OFF-MARKET Reported value**



# **AUSTRALIAN CASH MARKET REPORT**



## LIT and DARK trading

**Dark** represents the execution of orders that were not displayed prior to execution.

Lit represents the execution of orders that were displayed prior to execution.

**Dark Block** means any **Dark**, **Off-Market** trade that makes use of the block special size threshold or portfolio special threshold.

**Dark Pool / Internalised** means Off Market trades with price improvement.

**Other Off-Market** includes Late trades, Overseas trades, ETF Special trades and Preferenced trades.

## LIT breakdown



## **MARKET** breakdown



### **DARK breakdown**



|                   | TOTAL  | ASX   | СХА   |
|-------------------|--------|-------|-------|
| ON-Market         | 82.1%  | 71.3% | 10.8% |
| <b>OFF-Market</b> | 17.9%  | 8.0%  | 9.9%  |
| TOTAL             | 100.0% | 79.3% | 20.7% |

|       | TOTAL  | ON<br>Market | OFF<br>Market |
|-------|--------|--------------|---------------|
| Lit   | 73.5%  | 73.5%        |               |
| Dark  | 26.5%  | 8.6%         | 17.9%         |
| TOTAL | 100.0% | 82.1%        | 17.9%         |

This report covers all equity, warrant and interest-rate market transactions traded on or reported to ASX and CXA. Data is sourced from ASX and IRESS.

\*Explanation of technical terms. Block Special – a crossing above the block special threshold which is ex