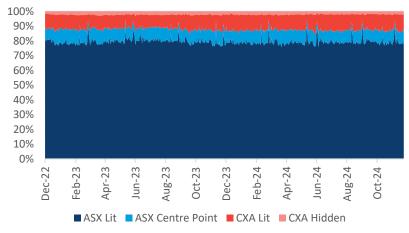

#### Market Share - ON MARKET Traded Value and Trends

### **ON-MARKET Traded Value**

The value of trades executed on the order books (Lit or Dark) of ASX and CBOE Australia (CXA).

|          | Market             | ASX \$million        |                  | CXA \$million |                       |                |                   |
|----------|--------------------|----------------------|------------------|---------------|-----------------------|----------------|-------------------|
|          | TOTAL<br>\$million | TOTAL                | TradeMatch       | Centre Point  | TOTAL                 | Lit            | Hidden            |
| 09/12/24 | 6,376.7            | <b>5,483.8</b> 86.0% | 4,969.6<br>77.9% | 514.2<br>8.1% | <b>892.9</b> 14.0%    | 744.1<br>11.7% | 148.8<br>2.3%     |
| 10/12/24 | 8,611.7            | 7,507.3<br>87.2%     | 6,773.6<br>78.7% | 733.8<br>8.5% | <b>1,104.4</b> 12.8%  | 935.5<br>10.9% | 168.8<br>2.0%     |
| 11/12/24 | 6,053.3            | 5,298.8<br>87.5%     | 4,798.3<br>79.3% | 500.4<br>8.3% | <b>754.5</b> 12.5%    | 636.9<br>10.5% | <b>117.7</b> 1.9% |
| 12/12/24 | 5,679.3            | 4,924.8<br>86.7%     | 4,412.2<br>77.7% | 512.5<br>9.0% | <b>754.6</b> 13.3%    | 617.8<br>10.9% | 136.8<br>2.4%     |
| 13/12/24 | 5,484.6            | 4,759.9<br>86.8%     | 4,376.1<br>79.8% | 383.8<br>7.0% | <b>724.7</b><br>13.2% | 610.3<br>11.1% | 114.3<br>2.1%     |
| Average  | 6,441.1            | 86.9%                | 78.7%            | 8.2%          | 13.1%                 | 11.0%          | 2.1%              |