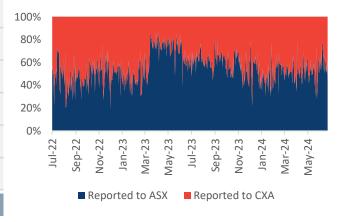

|          | Market<br>TOTAL<br>\$million | ASX<br>\$million          | CXA<br>\$million   |
|----------|------------------------------|---------------------------|--------------------|
| 01/07/24 | 889.5                        | <b>453.4</b> 51.0%        | <b>436.1</b> 49.0% |
| 02/07/24 | 1,730.8                      | <b>988.7</b> 57.1%        | <b>742.1</b> 42.9% |
| 03/07/24 | 1,563.7                      | <b>795.0</b> 50.8%        | 768.7<br>49.2%     |
| 04/07/24 | 1,392.3                      | 866.2<br>62.2%            | <b>526.1</b> 37.8% |
| 05/07/24 | 748.4                        | 314.7<br><sub>42.0%</sub> | 433.7<br>58.0%     |
| Average  | 1,265.0                      | 54.0%                     | 46.0%              |

#### **Market Share - OFF-MARKET Reported value**