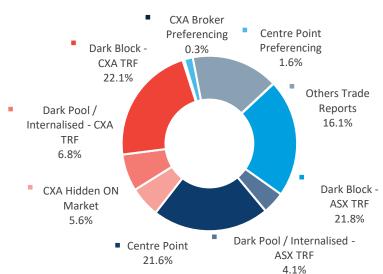

# LIT and DARK trading

**Dark** represents the execution of orders that were not displayed prior to execution.

**Lit** represents the execution of orders that were displayed prior to execution.

**Dark Block** means any **Dark**, **Off-Market** trade that makes use of the block special size threshold or portfolio special threshold.

**Dark Pool / Internalised** means Off Market trades with price improvement.

**Other Off-Market** includes Late trades, Overseas trades, ETF Special trades and Preferenced trades.

### LIT breakdown