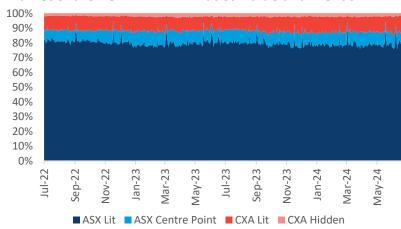

### **ON-MARKET Traded Value**

The value of trades executed on the order books (Lit or Dark) of ASX and CBOE Australia (CXA).

|          | Market             | ASX \$million        |                  | CXA \$million |                    |                |               |
|----------|--------------------|----------------------|------------------|---------------|--------------------|----------------|---------------|
|          | TOTAL<br>\$million | TOTAL                | TradeMatch       | Centre Point  | TOTAL              | Lit            | Hidden        |
| 01/07/24 | 5,196.5            | <b>4,470.3</b> 86.0% | 4,124.5<br>79.4% | 345.8<br>6.7% | <b>726.2</b> 14.0% | 638.7<br>12.3% | 87.4<br>1.7%  |
| 02/07/24 | 5,779.4            | 4,990.1<br>86.3%     | 4,573.5<br>79.1% | 416.6<br>7.2% | <b>789.3</b> 13.7% | 680.5<br>11.8% | 108.7<br>1.9% |
| 03/07/24 | 5,479.3            | 4,731.7<br>86.4%     | 4,360.5<br>79.6% | 371.1<br>6.8% | <b>747.6</b> 13.6% | 658.3<br>12.0% | 89.4<br>1.6%  |
| 04/07/24 | 5,539.7            | <b>4,732.8</b> 85.4% | 4,290.5<br>77.4% | 442.3<br>8.0% | <b>807.0</b> 14.6% | 689.5<br>12.4% | 117.5<br>2.1% |
| 05/07/24 | 4,102.4            | 3,575.2<br>87.2%     | 3,276.9<br>79.9% | 298.3<br>7.3% | <b>527.1</b> 12.8% | 437.4<br>10.7% | 89.7<br>2.2%  |
| Average  | 5,219.5            | 86.2%                | 79.0%            | 7.2%          | 13.8%              | 11.9%          | 1.9%          |

#### **Market Share - ON MARKET Traded Value and Trends**