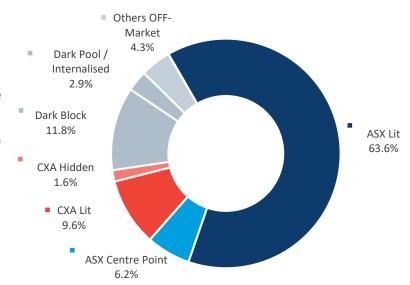

# **MARKET** breakdown

### **DARK breakdown**

|                   | TOTAL  | ASX   | СХА   |
|-------------------|--------|-------|-------|
| ON-Market         | 80.5%  | 69.4% | 11.1% |
| <b>OFF-Market</b> | 19.5%  | 10.6% | 8.9%  |
| TOTAL             | 100.0% | 80.0% | 20.0% |

|       | TOTAL  | ON<br>Market | OFF<br>Market |
|-------|--------|--------------|---------------|
| Lit   | 73.2%  | 73.2%        |               |
| Dark  | 26.8%  | 7.3%         | 19.5%         |
| TOTAL | 100.0% | 80.5%        | 19.5%         |