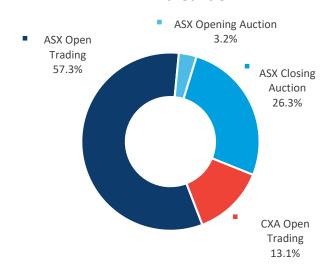

# **MARKET** breakdown

### **DARK breakdown**

|                   | TOTAL  | ASX   | СХА   |
|-------------------|--------|-------|-------|
| ON-Market         | 80.5%  | 69.4% | 11.1% |
| <b>OFF-Market</b> | 19.5%  | 10.6% | 8.9%  |
| TOTAL             | 100.0% | 80.0% | 20.0% |

|       | TOTAL  | ON<br>Market | OFF<br>Market |
|-------|--------|--------------|---------------|
| Lit   | 73.2%  | 73.2%        |               |
| Dark  | 26.8%  | 7.3%         | 19.5%         |
| TOTAL | 100.0% | 80.5%        | 19.5%         |