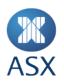

ET trades are Dark.

|          | Market<br>TOTAL<br>\$million | ASX<br>\$million | CXA<br>\$million      |
|----------|------------------------------|------------------|-----------------------|
| 24/06/24 | 964.0                        | 607.3<br>63.0%   | 356.7<br>37.0%        |
| 25/06/24 | 1,309.8                      | 733.0<br>56.0%   | <b>576.9</b><br>44.0% |
| 26/06/24 | 1,136.1                      | 566.4<br>49.9%   | 569.7<br>50.1%        |
| 27/06/24 | 1,503.3                      | 935.9<br>62.3%   | <b>567.4</b><br>37.7% |
| 28/06/24 | 1,298.2                      | 853.1<br>65.7%   | <b>445.1</b><br>34.3% |
| Average  | 1,242.3                      | 59.5%            | 40.5%                 |

#### Market Share - OFF-MARKET Reported value



# AUSTRALIAN CASH MARKET REPORT



## LIT and DARK trading

**Dark** represents the execution of orders that were not displayed prior to execution.

Lit represents the execution of orders that were displayed prior to execution.

**Dark Block** means any **Dark**, **Off-Market** trade that makes use of the block special size threshold or portfolio special threshold.

**Dark Pool / Internalised** means Off Market trades with price improvement.

**Other Off-Market** includes Late trades, Overseas trades, ETF Special trades and Preferenced trades.

### LIT breakdown





|                   | TOTAL  | ASX   | СХА   |       | TOTAL  | ON<br>Market | OFF<br>Market |
|-------------------|--------|-------|-------|-------|--------|--------------|---------------|
| <b>ON-Market</b>  | 84.2%  | 73.4% | 10.8% | Lit   | 76.2%  | 76.2%