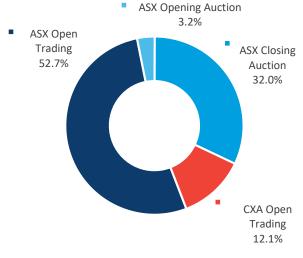

.7% |
| 28/06/24 | 1,298.2                      | 853.1<br>65.7%   | <b>445.1</b><br>34.3% |
| Average  | 1,242.3                      | 59.5%            | 40.5%                 |

#### Market Share - OFF-MARKET Reported value



# AUSTRALIAN CASH MARKET REPORT



## LIT and DARK trading

**Dark** represents the execution of orders that were not displayed prior to execution.

Lit represents the execution of orders that were displayed prior to execution.

**Dark Block** means any **Dark**, **Off-Market** trade that makes use of the block special size threshold or portfolio special threshold.

**Dark Pool / Internalised** means Off Market trades with price improvement.

**Other Off-Market** includes Late trades, Overseas trades, ETF Special trades and Preferenced trades.

### LIT breakdown





|                   | TOTAL  | ASX   | СХА   |       | TOTAL  | ON<br>Market | OFF<br>Market |
|-------------------|--------|-------|-------|-------|--------|--------------|---------------|
| <b>ON-Market</b>  | 84.2%  | 73.4% | 10.8% | Lit   | 76.2%  | 76.2%        |               |
| <b>OFF-Market</b> | 15.8%  | 9.4%  | 6.4%  | Dark  | 23.8%  | 8.0%         | 15.8%         |
| TOTAL             | 100.0% | 82.8% | 17.2% | TOTAL | 100.0% | 84.2%        | 15.8%         |

This report covers all equity, warrant and interest-rate market transactions traded on or reported to ASX and CXA. Data is sourced from ASX and IRESS.

\*Explanation of technical terms. Block Special – a crossing above the block special threshold which is executed off market and then reported to either ASX TRF or CXA T