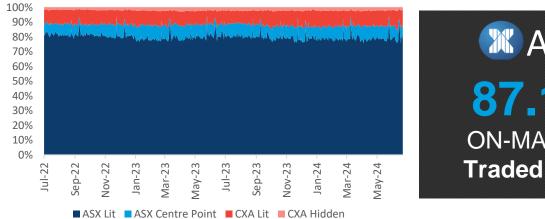

#### **ON-MARKET Traded Value**

The value of trades executed on the order books (Lit or Dark) of ASX and CBOE Australia (CXA).

|            | Market             | ASX \$million |            |              | CXA \$million |       |        |  |
|------------|--------------------|---------------|------------|--------------|---------------|-------|--------|--|
|            | TOTAL<br>\$million | TOTAL         | TradeMatch | Centre Point | TOTAL         | Lit   | Hidden |  |
| 24/06/24   | 5,956.2            | 5,014.5       | 4,496.1    | 518.4        | 941.8         | 801.2 | 140.5  |  |
|            | ,                  | 84.2%         | 75.5%      | 8.7%         | 15.8%         | 13.5% | 2.4%   |  |
| 25/06/24   | 6,588.8            | 5,786.5       | 5,266.3    | 520.2        | 802.3         | 678.1 | 124.2  |  |
|            |                    | 87.8%         | 79.9%      | 7.9%         | 12.2%         | 10.3% | 1.9%   |  |
| 26/06/24 6 | 6,935.8            | 6,071.4       | 5,524.3    | 547.1        | 864.4         | 729.4 | 135.0  |  |
|            | 0,000.0            | 87.5%         | 79.6%      | 7.9%         | 12.5%         | 10.5% | 1.9%   |  |
| 27/06/24   | 6,674.8            | 5,806.7       | 5,293.4    | 513.3        | 868.1         | 735.4 | 132.7  |  |
|            |                    | 87.0%         | 79.3%      | 7.7%         | 13.0%         | 11.0% | 2.0%   |  |
| 28/06/24   | 6,982.3            | 6,182.4       | 5,769.0    | 413.4        | 799.9         | 699.0 | 100.9  |  |
|            |                    | 88.5%         | 82.6%      | 5.9%         | 11.5%         | 10.0% | 1.4%   |  |
| Average    | 6,627.6            | 87.1%         | 79.5%      | 7.6%         | 12.9%         | 11.0% | 1.9%   |  |

#### Market Share - ON MARKET Traded Value and Trends