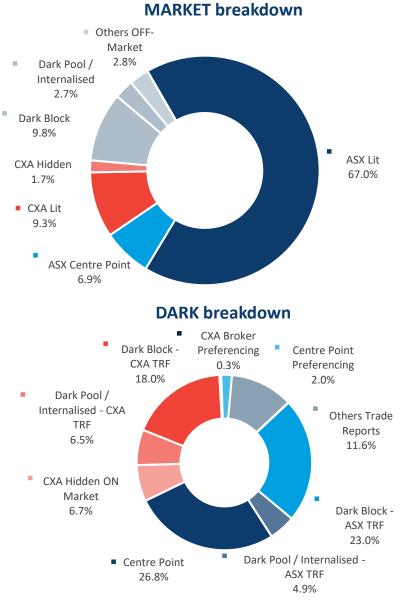

## LIT and DARK trading

**Dark** represents the execution of orders that were not displayed prior to execution.

Lit represents the execution of orders that were displayed prior to execution.

**Dark Block** means any **Dark**, **Off-Market** trade that makes use of the block special size threshold or portfolio special threshold.

**Dark Pool / Internalised** means Off Market trades with price improvement.

**Other Off-Market** includes Late trades, Overseas trades, ETF Special trades and Preferenced trades.

### LIT breakdown

|                   | TOTAL  | ASX   | СХА   |       | TOTAL  | ON<br>Market | OFF<br>Market |
|-------------------|--------|-------|-------|-------|--------|--------------|---------------|
| <b>ON-Market</b>  | 84.2%  | 73.4% | 10.8% | Lit   | 76.2%  | 76.2%        |               |
| <b>OFF-Market</b> | 15.8%  | 9.4%  | 6.4%  | Dark  | 23.8%  | 8.0%         | 15.8%         |
| TOTAL             | 100.0% | 82.8% | 17.2% | TOTAL | 100.0% | 84.2%        | 15.8%         |