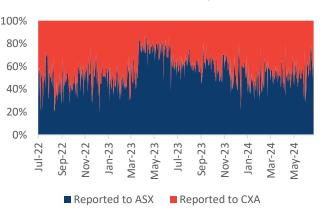

#### **OFF-MARKET Value**

The value of trades executed outside the order books of ASX or CXA that are subsequently reported to either ASX and CXA for publication and Broker Preferencing. This includes NBBO (Price Improvement trades), Block (Specials and Portfolio Specials trades) and Others (Late trades, Overseas trades, ETF Special trades and Preferenced trades).\* All OFF-MARKET trades are Dark.

|          | Market<br>TOTAL<br>\$million | ASX<br>\$million | CXA<br>\$million      |
|----------|------------------------------|------------------|-----------------------|
| 24/06/24 | 964.0                        | 607.3<br>63.0%   | 356.7<br>37.0%        |
| 25/06/24 | 1,309.8                      | 733.0<br>56.0%   | <b>576.9</b><br>44.0% |
| 26/06/24 | 1,136.1                      | 566.4<br>49.9%   | 569.7<br>50.1%        |
| 27/06/24 | 1,503.3                      | 935.9<br>62.3%   | <b>567.4</b><br>37.7% |
| 28/06/24 | 1,298.2                      | 853.1<br>65.7%   | <b>445.1</b><br>34.3% |
| Average  | 1,242.3                      | 59.5%            | 40.5%                 |

#### Market Share - OFF-MARKET Reported value