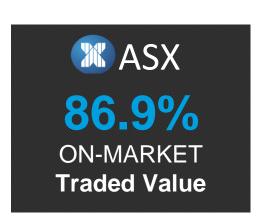

# **ON-MARKET Traded Value**

The value of trades executed on the order books (Lit or Dark) of ASX and CBOE Australia (CXA).

|          | Market             | ASX \$million    |                  | CXA \$million |                       |                           |               |
|----------|--------------------|------------------|------------------|---------------|-----------------------|---------------------------|---------------|
|          | TOTAL<br>\$million | TOTAL            | TradeMatch       | Centre Point  | TOTAL                 | Lit                       | Hidden        |
| 11/11/24 | 6,220.7            | 5,375.6<br>86.4% | 4,907.6<br>78.9% | 468.0<br>7.5% | <b>845.1</b> 13.6%    | 737.2<br>11.9%            | 107.9<br>1.7% |
| 12/11/24 | 6,911.1            | 5,941.1<br>86.0% | 5,354.9<br>77.5% | 586.1<br>8.5% | <b>970.0</b> 14.0%    | 819.1<br><sub>11.9%</sub> | 150.9<br>2.2% |
| 13/11/24 | 6,504.9            | 5,631.4<br>86.6% | 5,096.0<br>78.3% | 535.4<br>8.2% | <b>873.4</b> 13.4%    | 739.1<br><sub>11.4%</sub> | 134.3<br>2.1% |
| 14/11/24 | 6,253.4            | 5,446.3<br>87.1% | 4,966.0<br>79.4% | 480.2<br>7.7% | <b>807.2</b> 12.9%    | 692.4<br>11.1%            | 114.7<br>1.8% |
| 15/11/24 | 6,589.8            | 5,815.5<br>88.3% | 5,333.4<br>80.9% | 482.1<br>7.3% | <b>774.2</b><br>11.7% | 651.0<br>9.9%             | 123.2<br>1.9% |
| Average  | 6,496.0            | 86.9%            | 79.0%            | 7.9%          | 13.1%                 | 11.2%                     | 1.9%          |