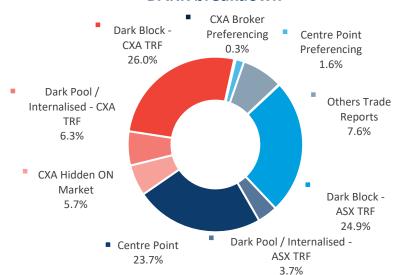

# **DARK breakdown**

|                   | TOTAL  | ASX   | СХА   |
|-------------------|--------|-------|-------|
| ON-Market         | 81.1%  | 70.5% | 10.6% |
| <b>OFF-Market</b> | 18.9%  | 9.8%  | 9.1%  |
| TOTAL             | 100.0% | 80.3% | 19.7% |

|       | TOTAL  | ON<br>Market | OFF<br>Market |
|-------|--------|--------------|---------------|
| Lit   | 73.1%  | 73.1%        |               |
| Dark  | 26.9%  | 8.0%         | 18.9%         |
| TOTAL | 100.0% | 81.1%        | 18.9%         |