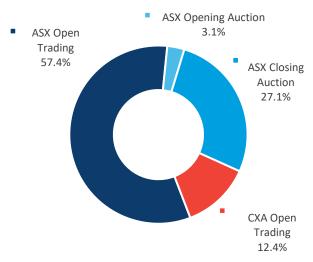

# LIT breakdown

# Dark Pool / 2.1% Internalised 2.7% Dark Block 13.7% CXA Hidden 1.6% ASX Litt 64.0%

**MARKET** breakdown