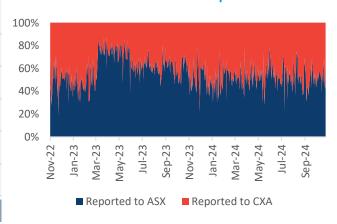

### **Market Share - OFF-MARKET Reported value**

|          | Market<br>TOTAL<br>\$million | ASX<br>\$million   | CXA<br>\$million   |
|----------|------------------------------|--------------------|--------------------|
| 11/11/24 | 1,664.5                      | 1,159.3<br>69.6%   | <b>505.3</b> 30.4% |
| 12/11/24 | 1,684.3                      | <b>709.2</b> 42.1% | <b>975.1</b> 57.9% |
| 13/11/24 | 1,501.4                      | <b>793.5</b> 52.9% | <b>707.8</b> 47.1% |
| 14/11/24 | 1,384.4                      | <b>573.5</b> 41.4% | 810.9<br>58.6%     |
| 15/11/24 | 1,354.3                      | 666.0<br>49.2%     | 688.3<br>50.8%     |
| Average  | 1,517.8                      | 51.4%              | 48.6%              |