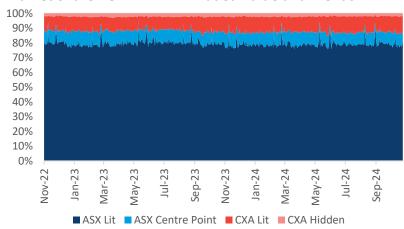

### Market Share - ON MARKET Traded Value and Trends

# **ON-MARKET Traded Value**

The value of trades executed on the order books (Lit or Dark) of ASX and CBOE Australia (CXA).

|          | Market             | ASX \$million    |                  | CXA \$million |                       |                           |               |
|----------|--------------------|------------------|------------------|---------------|-----------------------|---------------------------|---------------|
|          | TOTAL<br>\$million | TOTAL            | TradeMatch       | Centre Point  | TOTAL                 | Lit                       | Hidden        |
| 11/11/24 | 6,220.7            | 5,375.6<br>86.4% | 4,907.6<br>78.9% | 468.0<br>7.5% | <b>845.1</b> 13.6%    | 737.2<br>11.9%            | 107.9<br>1.7% |
| 12/11/24 | 6,911.1            | 5,941.1<br>86.0% | 5,354.9<br>77.5% | 586.1<br>8.5% | <b>970.0</b> 14.0%    | 819.1<br><sub>11.9%</sub> | 150.9<br>2.2% |
| 13/11/24 | 6,504.9            | 5,631.4<br>86.6% | 5,096.0<br>78.3% | 535.4<br>8.2% | <b>873.4</b> 13.4%    | 739.1<br><sub>11.4%</sub> | 134.3<br>2.1% |
| 14/11/24 | 6,253.4            | 5,446.3<br>87.1% | 4,966.0<br>79.4% | 480.2<br>7.7% | <b>807.2</b> 12.9%    | 692.4<br>11.1%            | 114.7<br>1.8% |
| 15/11/24 | 6,589.8            | 5,815.5<br>88.3% | 5,333.4<br>80.9% | 482.1<br>7.3% | <b>774.2</b><br>11.7% | 651.0<br>9.9%             | 123.2<br>1.9% |
| Average  | 6,496.0            | 86.9%            | 79.0%            | 7.9%          | 13.1%                 | 11.2%                     | 1.9%          |