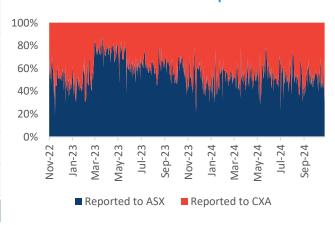

#### **Market Share - OFF-MARKET Reported value**

|          | Market<br>TOTAL<br>\$million | ASX<br>\$million      | CXA<br>\$million   |
|----------|------------------------------|-----------------------|--------------------|
| 18/11/24 | 1,292.6                      | <b>553.1</b> 42.8%    | <b>739.6</b> 57.2% |
| 19/11/24 | 966.7                        | <b>458.0</b><br>47.4% | <b>508.7</b> 52.6% |
| 20/11/24 | 1,988.5                      | 1,331.1<br>66.9%      | 657.4<br>33.1%     |
| 21/11/24 | 1,136.6                      | <b>470.9</b> 41.4%    | 665.7<br>58.6%     |
| 22/11/24 | 1,111.6                      | 325.2<br>29.3%        | <b>786.4</b> 70.7% |
| Average  | 1,299.2                      | 48.3%                 | 51.7%              |