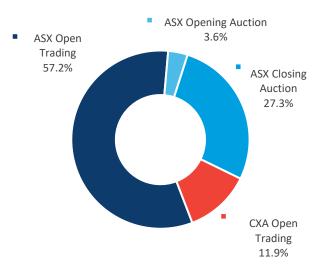

### LIT breakdown

|       | TOTAL  | ON<br>Market | OFF<br>Market |
|-------|--------|--------------|---------------|
| Lit   | 74.1%  | 74.1%        |               |
| Dark  | 25.9%  | 9.2%         | 16.7%         |
| TOTAL | 100.0% | 83.3%        | 16.7%         |