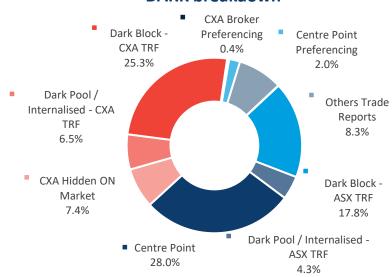

### **DARK breakdown**

|                   | TOTAL  | ASX   | СХА   |
|-------------------|--------|-------|-------|
| ON-Market         | 83.3%  | 72.6% | 10.7% |
| <b>OFF-Market</b> | 16.7%  | 8.1%  | 8.6%  |
| TOTAL             | 100.0% | 80.7% | 19.3% |

## LIT and DARK trading

**Dark** represents the execution of orders that were not displayed prior to execution.

**Lit** represents the execution of orders that were displayed prior to execution.

**Dark Block** means any **Dark**, **Off-Market** trade that makes use of the block special size threshold or portfolio special threshold.

**Dark Pool / Internalised** means Off Market trades with price improvement.

**Other Off-Market** includes Late trades, Overseas trades, ETF Special trades and Preferenced trades.