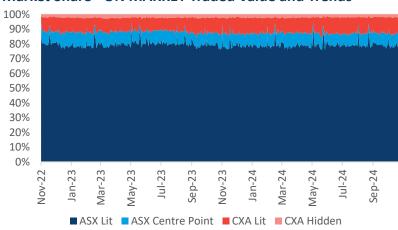

#### **Market Share - ON MARKET Traded Value and Trends**

#### **ON-MARKET Traded Value**

The value of trades executed on the order books (Lit or Dark) of ASX and CBOE Australia (CXA).

|          | Market             | ASX \$million        |                  | CXA \$million |                       |                |               |
|----------|--------------------|----------------------|------------------|---------------|-----------------------|----------------|---------------|
|          | TOTAL<br>\$million | TOTAL                | TradeMatch       | Centre Point  | TOTAL                 | Lit            | Hidden        |
| 18/11/24 | 6,025.0            | <b>5,208.2</b> 86.4% | 4,679.0<br>77.7% | 529.3<br>8.8% | <b>816.7</b> 13.6%    | 674.6<br>11.2% | 142.1         |
| 19/11/24 | 7,132.5            | 6,200.1<br>86.9%     | 5,593.1<br>78.4% | 606.9<br>8.5% | <b>932.4</b><br>13.1% | 776.0<br>10.9% | 156.4<br>2.2% |
| 20/11/24 | 5,842.9            | 5,032.5<br>86.1%     | 4,489.7<br>76.8% | 542.8<br>9.3% | <b>810.4</b> 13.9%    | 668.4<br>11.4% | 142.0<br>2.4% |
| 21/11/24 | 6,709.1            | 5,925.1<br>88.3%     | 5,351.9<br>79.8% | 573.2<br>8.5% | <b>784.1</b> 11.7%    | 633.9<br>9.4%  | 150.2<br>2.2% |
| 22/11/24 | 6,681.7            | 5,832.1<br>87.3%     | 5,269.4<br>78.9% | 562.6<br>8.4% | <b>849.6</b> 12.7%    | 691.0<br>10.3% | 158.5<br>2.4% |
| Average  | 6,478.2            | 87.1%                | 78.4%            | 8.7%          | 12.9%                 | 10.6%          | 2.3%          |