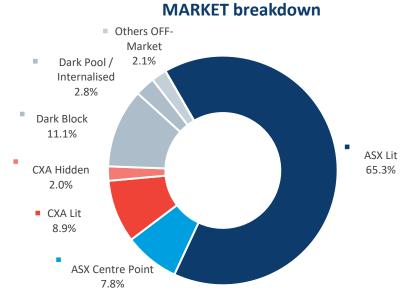

### LIT breakdown

## LIT and DARK trading

**Dark** represents the execution of orders that were not displayed prior to execution.

**Lit** represents the execution of orders that were displayed prior to execution.

**Dark Block** means any **Dark**, **Off-Market** trade that makes use of the block special size threshold or portfolio special threshold.

**Dark Pool / Internalised** means Off Market trades with price improvement.

**Other Off-Market** includes Late trades, Overseas trades, ETF Special trades and Preferenced trades.