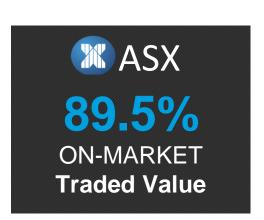

### **ON-MARKET Traded Value**

The value of trades executed on the order books (Lit or Dark) of ASX and CBOE Australia (CXA).

|          | Market             | ASX \$million           |                   | CXA \$million |                    |                           |               |
|----------|--------------------|-------------------------|-------------------|---------------|--------------------|---------------------------|---------------|
|          | TOTAL<br>\$million | TOTAL                   | TradeMatch        | Centre Point  | TOTAL              | Lit                       | Hidden        |
| 25/11/24 | 13,034.1           | 12,176.5<br>93.4%       | 11,632.1<br>89.2% | 544.4<br>4.2% | <b>857.6</b> 6.6%  | 729.3<br>5.6%             | 128.3         |
| 26/11/24 | 6,952.7            | 6,089.4<br>87.6%        | 5,550.4<br>79.8%  | 539.1<br>7.8% | <b>863.3</b> 12.4% | 735.9<br>10.6%            | 127.4<br>1.8% |
| 27/11/24 | 6,366.9            | 5,512.1<br>86.6%        | 5,021.6<br>78.9%  | 490.5<br>7.7% | <b>854.8</b> 13.4% | 715.5<br>11.2%            | 139.3<br>2.2% |
| 28/11/24 | 5,565.3            | 4,820.0<br>86.6%        | 4,329.2<br>77.8%  | 490.8<br>8.8% | <b>745.2</b> 13.4% | 612.2<br><sub>11.0%</sub> | 133.1<br>2.4% |
| 29/11/24 | 5,475.1            | <b>4,853.6</b><br>88.6% | 4,526.5<br>82.7%  | 327.2<br>6.0% | <b>621.4</b> 11.4% | 541.6<br>9.9%             | 79.8<br>1.5%  |
| Average  | 7,478.8            | 89.5%                   | 83.1%             | 6.4%          | 10.5%              | 8.9%                      | 1.6%          |