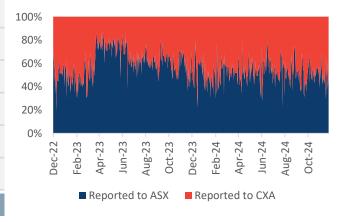

#### **Market Share - OFF-MARKET Reported value**

|          | Market<br>TOTAL<br>\$million | ASX<br>\$million   | CXA<br>\$million   |
|----------|------------------------------|--------------------|--------------------|
| 25/11/24 | 4,201.8                      | 2,644.3<br>62.9%   | 1,557.6<br>37.1%   |
| 26/11/24 | 1,538.0                      | <b>713.6</b> 46.4% | <b>824.4</b> 53.6% |
| 27/11/24 | 1,483.7                      | <b>561.4</b> 37.8% | <b>922.3</b> 62.2% |
| 28/11/24 | 2,028.3                      | <b>908.7</b> 44.8% | 1,119.6<br>55.2%   |
| 29/11/24 | 1,003.1                      | <b>539.9</b> 53.8% | 463.2<br>46.2%     |
| Average  | 2,051.0                      | 52.3%              | 47.7%              |