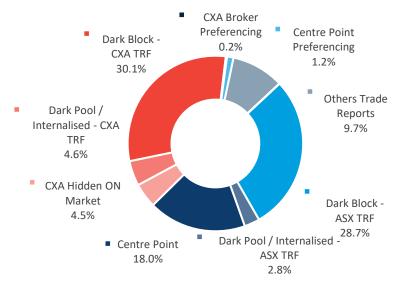

## LIT and DARK trading

**Dark** represents the execution of orders that were not displayed prior to execution.

**Lit** represents the execution of orders that were displayed prior to execution.

**Dark Block** means any **Dark, Off-Market** trade that makes use of the block special size threshold or portfolio special threshold.

**Dark Pool / Internalised** means Off Market trades with price improvement.

**Other Off-Market** includes Late trades, Overseas trades, ETF Special trades and Preferenced trades.

### LIT breakdown