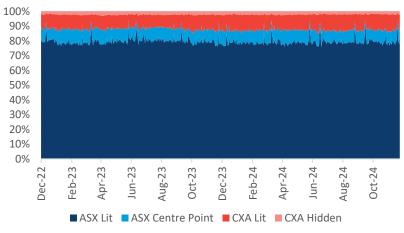

#### **Market Share - ON MARKET Traded Value and Trends**

### **ON-MARKET Traded Value**

The value of trades executed on the order books (Lit or Dark) of ASX and CBOE Australia (CXA).

|          | Market             | ASX \$million           |                   | CXA \$million |                    |                           |               |
|----------|--------------------|-------------------------|-------------------|---------------|--------------------|---------------------------|---------------|
|          | TOTAL<br>\$million | TOTAL                   | TradeMatch        | Centre Point  | TOTAL              | Lit                       | Hidden        |
| 25/11/24 | 13,034.1           | 12,176.5<br>93.4%       | 11,632.1<br>89.2% | 544.4<br>4.2% | <b>857.6</b> 6.6%  | 729.3<br>5.6%             | 128.3         |
| 26/11/24 | 6,952.7            | 6,089.4<br>87.6%        | 5,550.4<br>79.8%  | 539.1<br>7.8% | <b>863.3</b> 12.4% | 735.9<br>10.6%            | 127.4<br>1.8% |
| 27/11/24 | 6,366.9            | 5,512.1<br>86.6%        | 5,021.6<br>78.9%  | 490.5<br>7.7% | <b>854.8</b> 13.4% | 715.5<br>11.2%            | 139.3<br>2.2% |
| 28/11/24 | 5,565.3            | 4,820.0<br>86.6%        | 4,329.2<br>77.8%  | 490.8<br>8.8% | <b>745.2</b> 13.4% | 612.2<br><sub>11.0%</sub> | 133.1<br>2.4% |
| 29/11/24 | 5,475.1            | <b>4,853.6</b><br>88.6% | 4,526.5<br>82.7%  | 327.2<br>6.0% | <b>621.4</b> 11.4% | 541.6<br>9.9%             | 79.8<br>1.5%  |
| Average  | 7,478.8            | 89.5%                   | 83.1%             | 6.4%          | 10.5%              | 8.9%                      | 1.6%          |