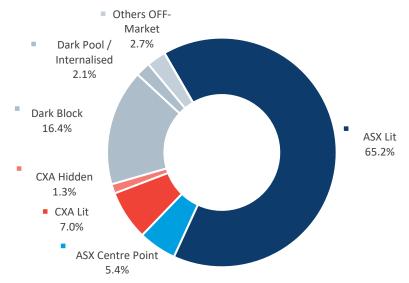

# **MARKET** breakdown

## **DARK breakdown**

|                   | TOTAL  | ASX   | СХА   |
|-------------------|--------|-------|-------|
| ON-Market         | 78.5%  | 70.3% | 8.2%  |
| <b>OFF-Market</b> | 21.5%  | 11.3% | 10.2% |
| TOTAL             | 100.0% | 81.6% | 18.4% |

|       | TOTAL  | ON<br>Market | OFF<br>Market |
|-------|--------|--------------|---------------|
| Lit   | 72.2%  | 72.2%        |               |
| Dark  | 27.8%  | 6.3%         | 21.5%         |
| TOTAL | 100.0% | 78.5%        | 21.5%         |