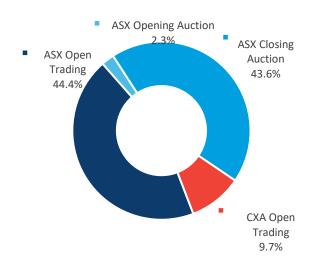

| 29/11/24 | 1,003.1                      | <b>539.9</b> 53.8% | 463.2<br>46.2%     |
| Average  | 2,051.0                      | 52.3%              | 47.7%              |

#### **Market Share - OFF-MARKET Reported value**



# **AUSTRALIAN CASH MARKET REPORT**



## LIT and DARK trading

**Dark** represents the execution of orders that were not displayed prior to execution.

**Lit** represents the execution of orders that were displayed prior to execution.

**Dark Block** means any **Dark, Off-Market** trade that makes use of the block special size threshold or portfolio special threshold.

**Dark Pool / Internalised** means Off Market trades with price improvement.

**Other Off-Market** includes Late trades, Overseas trades, ETF Special trades and Preferenced trades.

### LIT breakdown



# **MARKET** breakdown



## **DARK breakdown**



|                   | TOTAL  | ASX   | СХА   |
|-------------------|--------|-------|-------|
| ON-Market         | 78.5%  | 70.3% | 8.2%  |
| <b>OFF-Market</b> | 21.5%  | 11.3% | 10.2% |
| TOTAL             | 100.0% | 81.6% | 18.4% |

|       | TOTAL  | ON<br>Market | OFF<br>Market |
|-------|--------|--------------|---------------|
| Lit   | 72.2%  | 72.2%        |               |
| Dark  | 27.8%  | 6.3%         | 21.5%         |
| TOTAL | 100.0% | 78.5%        | 21.5%         |

This report covers all equity, warrant and interest-rate market transactions traded on or reported to ASX and CXA. Data is sourced from ASX and IRESS.

\*Explanation of technical terms. Block Special – a crossing above the block special threshold which is exec