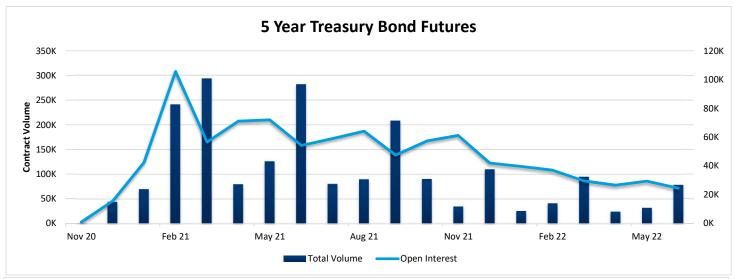

# ASX Interest Rate Derivatives - Volume and Open Interest June 2022

Short and long term interest rate futures monthly volume and open interest