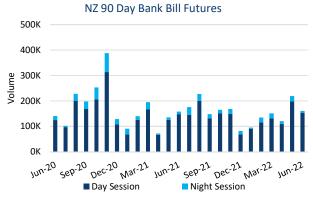

### **ASX Rates Highlights:**

#### Fixed Income Futures- June 2022



### **ASX Interest Rate Derivatives - Roll Volume**

June 2022

Roll Volumes: 3 Year, 5 Year, 10 Year and 20 Year Bond Futures Contract





#### 5 Year Bond Future Roll Volume by Days to Expiry



#### 10 Year Bond Future Roll Volume by Days to Expiry



#### 20 Year Bond Future Roll Volume by Days to Expiry



## ASX Interest Rate Derivatives - Volume by session June 2022















# ASX Interest Rate Derivatives - Volume and Open Interest June 2022

Short and long term interest rate futures monthly volume and open interest







### ASX Interest Rate Derivatives - Volume and Open Interest June 2022

Short and long term interest rate futures monthly volume and open interest







This document provides general information only and may be subject to change at any time without notice. ASX Operations Pty Limited (ABN 42 004 523 782) and its related bodies corporate ('ASX') make no representation or warranty with respect to the accuracy, reliability or completeness of this information. To the extent permitted by law, ASX and its employees, officers and contractors shall not be liable for any loss or damage arising in any way, including by way of negligence, from or i