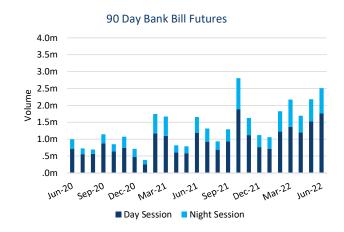

### **ASX Rates Highlights:**

#### Fixed Income Futures- June 2022



### **ASX Interest Rate Derivatives - Roll Volume**

June 2022

Roll Volumes: 3 Year, 5 Year, 10 Year and 20 Year Bond Futures Contract





#### 5 Year Bond Future Roll Volume by Days to Expiry



#### 10 Year Bond Future Roll Volume by Days to Expiry



#### 20 Year Bond Future Roll Volume by Days to Expiry



## ASX Interest Rate Derivatives - Volume by session June 2022















# ASX Interest Rate Derivatives - Volume and Open Interest June 2022

Short and long term interest rate futures monthly volume and open interest







### ASX Interest Rate Derivatives - Volume and Open Interest June 2022

Short and long term interest rate futures monthly volume and open interest







This document provides general information only and may be subject to change at any time without notice. ASX Operations Pty Limited (ABN 42 004 523 782) and its related bodies corporate ('ASX') make no representation or warranty with respect to the accuracy, reliability or completeness of this information. To the extent permitted by law, ASX and its employees, officers and contractors shall not be liable for any loss or damage arising in any way, including by way of negligence,