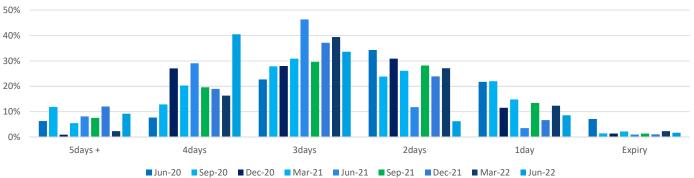

### **ASX Rates Highlights:**

#### Fixed Income Futures- June 2022



### **ASX Interest Rate Derivatives - Roll Volume**

June 2022

Roll Volumes: 3 Year, 5 Year, 10 Year and 20 Year Bond Futures Contract





#### 5 Year Bond Future Roll Volume by Days to Expiry



#### 10 Year Bond Future Roll Volume by Days to Expiry



#### 20 Year Bond Future Roll Volume by Days to Expiry



## ASX Interest Rate Derivatives - Volume by session June 2022















# ASX Interest Rate Derivatives - Volume and Open Interest June 2022

Short and long term interest rate futures monthly volume and open interest







### ASX Interest Rate Derivatives - Volume and Open Interest June 2022

Short and long term interest rate futures monthly volume and open interest







This document provides general information only and may be subject to change at any time without notice. ASX Operations Pty Limited (ABN 42 004 523 782) and its related bodies corporate ('ASX') make no representation or warranty with respect