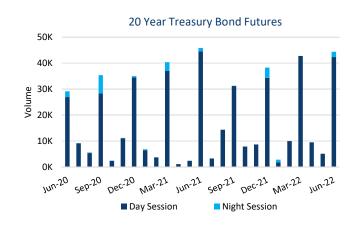

### **ASX Rates Highlights:**

#### Fixed Income Futures- June 2022



### **ASX Interest Rate Derivatives - Roll Volume**

June 2022

Roll Volumes: 3 Year, 5 Year, 10 Year and 20 Year Bond Futures Contract





#### 5 Year Bond Future Roll Volume by Days to Expiry



#### 10 Year Bond Future Roll Volume by Days to Expiry



#### 20 Year Bond Future Roll Volume by Days to Expiry



## ASX Interest Rate Derivatives - Volume by session June 2022















# ASX Interest Rate Derivatives - Volume and Open Interest June 2022

Short and long term interest rate futures monthly volume and open interest







### ASX Interest Rate Derivatives - Volume and Open Interest June 2022

Short and long term interest rate futures monthly volume and open interest







This document provides general information only and may be subject to change at any time without notice. ASX Operations Pty Limited (ABN 42 004 523 782) and its related bodies corporate ('ASX') make no representation or warranty with respect to the accuracy, reliability or completeness of this information. To the extent permitted by law, ASX and its employees, officers and contractors shall not be liable for any loss or damage arising in any way, including by way of negligence, from or