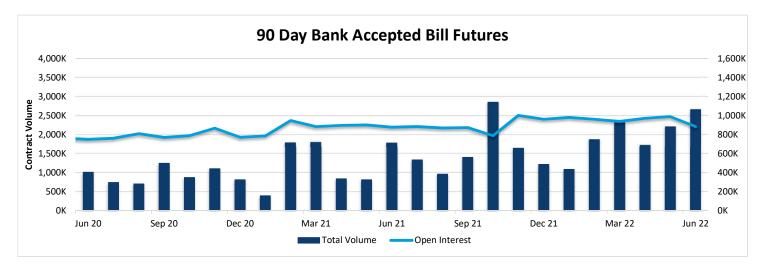

# ASX Interest Rate Derivatives - Volume and Open Interest June 2022

Short and long term interest rate futures monthly volume and open interest