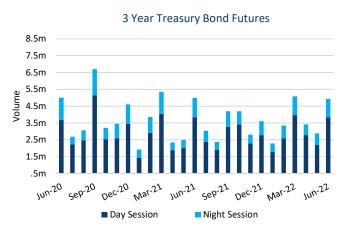

### **ASX Rates Highlights:**

#### Fixed Income Futures- June 2022



### **ASX Interest Rate Derivatives - Roll Volume**

June 2022

Roll Volumes: 3 Year, 5 Year, 10 Year and 20 Year Bond Futures Contract





#### 5 Year Bond Future Roll Volume by Days to Expiry



#### 10 Year Bond Future Roll Volume by Days to Expiry



#### 20 Year Bond Future Roll Volume by Days to Expiry



## ASX Interest Rate Derivatives - Volume by session June 2022















# ASX Interest Rate Derivatives - Volume and Open Interest June 2022

Short and long term interest rate futures monthly volume and open interest







### ASX Interest Rate Derivatives - Volume and Open Interest June 2022

Short and long term interest rate futures monthly volume and open interest







This document provides general information only and may be subject to change at any time without notice. ASX Operations Pty Limited (ABN 42 004 523 782) and its related bodies corporate ('ASX') make no representation or warranty with respect to the accuracy, reliability or completeness of this information. To the extent permitted by law, ASX and its employees, officers and contractors shall not be liable for any loss or damage arising in any way, including by way of negligence, f