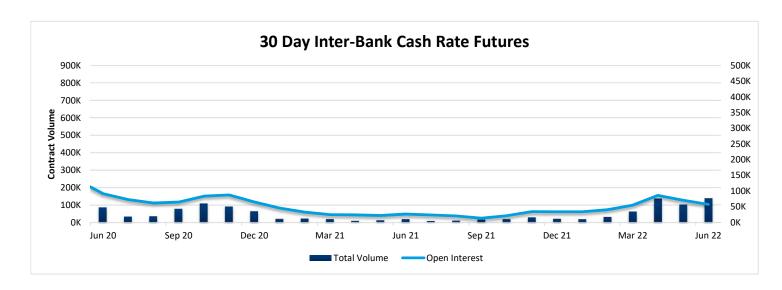

# ASX Interest Rate Derivatives - Volume and Open Interest June 2022

Short and long term interest rate futures monthly volume and open interest