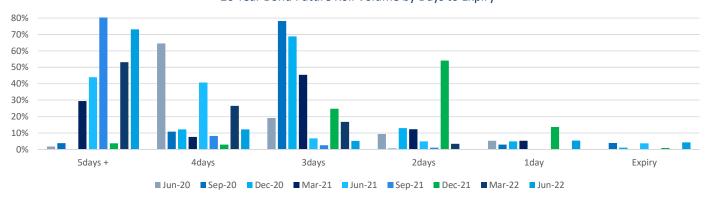

### **ASX Interest Rate Derivatives - Roll Volume**

June 2022

Roll Volumes: 3 Year, 5 Year, 10 Year and 20 Year Bond Futures Contract

#### 5 Year Bond Future Roll Volume by Days to Expiry