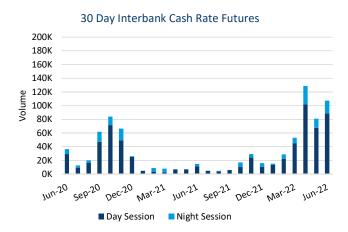

### **ASX Rates Highlights:**

#### Fixed Income Futures- June 2022



### **ASX Interest Rate Derivatives - Roll Volume**

June 2022

Roll Volumes: 3 Year, 5 Year, 10 Year and 20 Year Bond Futures Contract





#### 5 Year Bond Future Roll Volume by Days to Expiry



#### 10 Year Bond Future Roll Volume by Days to Expiry



#### 20 Year Bond Future Roll Volume by Days to Expiry



## ASX Interest Rate Derivatives - Volume by session June 2022















# ASX Interest Rate Derivatives - Volume and Open Interest June 2022

Short and long term interest rate futures monthly volume and open interest







### ASX Interest Rate Derivatives - Volume and Open Interest June 2022

Short and long term interest rate futures monthly volume and open interest







This document provides general information only and may be subject to change at any time without notice. ASX Operations Pty Limited (ABN 42 004 523 782) and its related bodies corporate ('ASX') make no representation or warranty with respect to the accuracy, reliability or completeness of this information. To the extent permitted by law, ASX and its employees, officers and contractors shall not be liable for any loss or damage arising in any way, including by way of negligenc