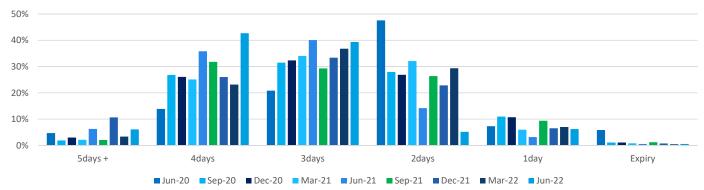

### **ASX Rates Highlights:**

#### Fixed Income Futures- June 2022



### **ASX Interest Rate Derivatives - Roll Volume**

June 2022

Roll Volumes: 3 Year, 5 Year, 10 Year and 20 Year Bond Futures Contract





#### 5 Year Bond Future Roll Volume by Days to Expiry



#### 10 Year Bond Future Roll Volume by Days to Expiry



#### 20 Year Bond Future Roll Volume by Days to Expiry



## ASX Interest Rate Derivatives - Volume by session June 2022















# ASX Interest Rate Derivatives - Volume and Open Interest June 2022

Short and long term interest rate futures monthly volume and open interest







### ASX Interest Rate Derivatives - Volume and Open Interest June 2022

Short and long term interest rate futures monthly volume and open interest







This document provides general information only and may be subject to change at any time without notice. ASX Operations Pty Limited (ABN 42 004 523 782) and its related bodies corporate ('ASX') make no representation or warranty with respect to the accuracy, reliability or completeness of this information. To the extent permitted by law, ASX and its empl