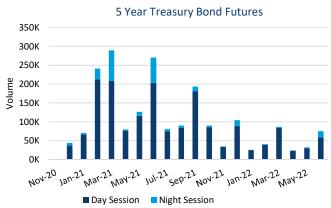

### **ASX Rates Highlights:**

#### Fixed Income Futures- June 2022



### **ASX Interest Rate Derivatives - Roll Volume**

June 2022

Roll Volumes: 3 Year, 5 Year, 10 Year and 20 Year Bond Futures Contract





#### 5 Year Bond Future Roll Volume by Days to Expiry



#### 10 Year Bond Future Roll Volume by Days to Expiry



#### 20 Year Bond Future Roll Volume by Days to Expiry



## ASX Interest Rate Derivatives - Volume by session June 2022















# ASX Interest Rate Derivatives - Volume and Open Interest June 2022

Short and long term interest rate futures monthly volume and open interest







### ASX Interest Rate Derivatives - Volume and Open Interest June 2022

Short and long term interest rate futures monthly volume and open interest







This document provides general information only and may be subject to change at any time without notice. ASX Operations Pty Limited (ABN 42 004 523 782) and its related bodies corporate ('ASX') make no representation or warranty with respect to the accuracy, reliability or completeness of this information. To the extent permitted by law, ASX and its employees, officers and contractors shall not be liable for any loss or damage arising in any way, including by way of negligence, fro