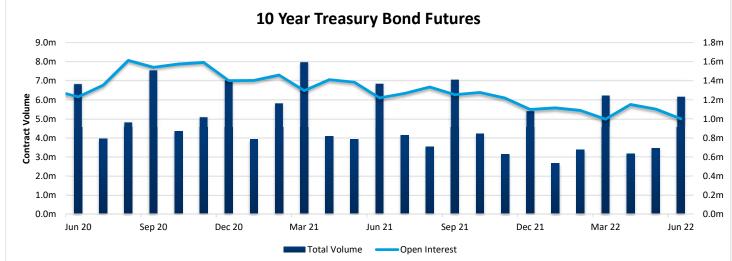

# ASX Interest Rate Derivatives - Volume and Open Interest June 2022

Short and long term interest rate futures monthly volume and open interest

### ASX Interest Rate Derivatives - Volume and Open Interest June 2022

Short and long term interest rate futures monthly volume and open interest

This document provides general information only and may be subject to change at any time without notice. ASX Operations Pty Limited (ABN 42 004 523 782) and its related bodies corporate ('ASX') make no representation or warranty with respect to the accuracy, reliability or completeness of this information. To the extent permitted by law, ASX and its employees, officers and contractors shall not be liable for any loss or damage arising in any way, including by way of negligence, from or in connection with any information provided or omitted, or from anyone acting or refraining to act in reliance on this information. The trademarks listed below are trademarks of ASX. Where a mark is indicated as a registered mark it is registered in Australia and may also be registered in other countries. Nothing contained in this document should be construed as being any license or right of use of any trade mark contained within the document. ASX Trade24\* © Copyright 2022