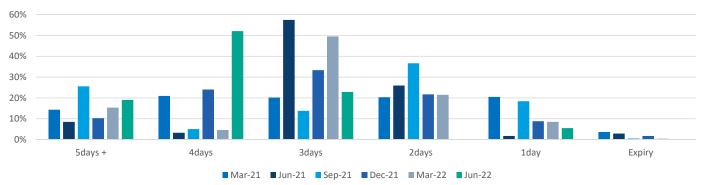

### **ASX Rates Highlights:**

#### Fixed Income Futures- June 2022



### **ASX Interest Rate Derivatives - Roll Volume**

June 2022

Roll Volumes: 3 Year, 5 Year, 10 Year and 20 Year Bond Futures Contract





#### 5 Year Bond Future Roll Volume by Days to Expiry



#### 10 Year Bond Future Roll Volume by Days to Expiry



#### 20 Year Bond Future Roll Volume by Days to Expiry



## ASX Interest Rate Derivatives - Volume by session June 2022















# ASX Interest Rate Derivatives - Volume and Open Interest June 2022

Short and long term interest rate futures monthly volume and open interest







### ASX Interest Rate Derivatives - Volume and Open Interest June 2022

Short and long term interest rate futures monthly volume and open interest







This document provides general information only and may be subject to change at any time without notice. ASX Operations Pty Limited (ABN 42 004 523 782) and its related bodies corporate ('ASX') make no representation or warranty with respect to the accuracy, reliability or completeness of this inf