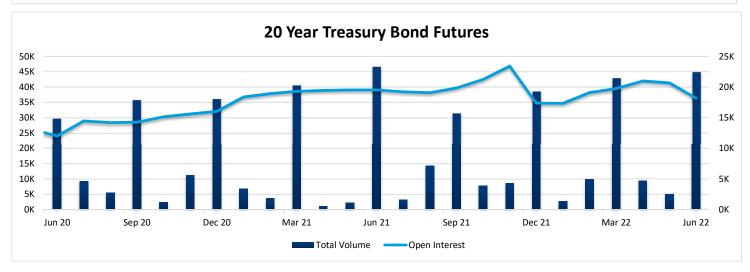

# ASX Interest Rate Derivatives - Volume and Open Interest June 2022

Short and long term interest rate futures monthly volume and open interest

### ASX Interest Rate Derivatives - Volume and Open Interest June 2022

Short and long term interest rate futures monthly volume and open interest

This document provides general information only and may be subject to change at any time without notice. ASX Operations Pty Limited (ABN 42 004 523 782) and its related bodies corporate ('ASX') make no representation or warranty with respect to the accuracy, reliability or completeness of this information. To the extent permitted by law, ASX and its employees, officers and contractors shall not be liable for any loss or damage arising in any way, including by way of negligence, from or in connection with any information provided or omitted, or from anyone acting or refraining to act in reliance on this information. The trademarks listed below are trademarks of ASX. Where a mark is indicated as a registered mark it is registered in Australia and may also be registered in other countries. Nothing contained in this document should be construed as being any license or right of use of any trade mark contained within the document. ASX Trade24\* © Copyright 2022