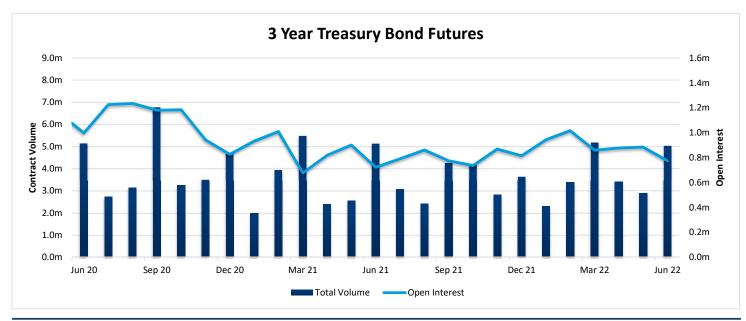

# ASX Interest Rate Derivatives - Volume and Open Interest June 2022

Short and long term interest rate futures monthly volume and open interest