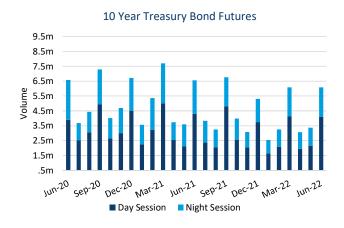

### **ASX Rates Highlights:**

#### Fixed Income Futures- June 2022



### **ASX Interest Rate Derivatives - Roll Volume**

June 2022

Roll Volumes: 3 Year, 5 Year, 10 Year and 20 Year Bond Futures Contract





#### 5 Year Bond Future Roll Volume by Days to Expiry



#### 10 Year Bond Future Roll Volume by Days to Expiry



#### 20 Year Bond Future Roll Volume by Days to Expiry



## ASX Interest Rate Derivatives - Volume by session June 2022















# ASX Interest Rate Derivatives - Volume and Open Interest June 2022

Short and long term interest rate futures monthly volume and open interest







### ASX Interest Rate Derivatives - Volume and Open Interest June 2022

Short and long term interest rate futures monthly volume and open interest







This document provides general information only and may be subject to change at any time without notice. ASX Operations Pty Limited (ABN 42 004 523 782) and its related bodies corporate ('ASX') make no representation or warranty with respect to the accuracy, reliability or completeness of this information. To the extent permitted by law, ASX and its employees, officers and contractors shall not be liable for any loss or damage arising in any way, including by way of negligence, from