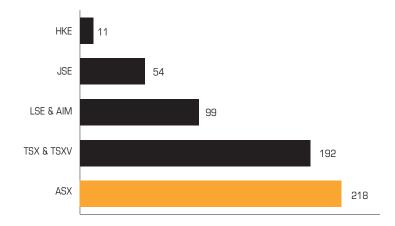

### **Number of Listed Mining Companies in Africa**

Source: IntierraLive, August 2013

#### Source: Intierralive, August 2013

- Over 210 ASX listed companies with assets in Africa
- 1,200 projects spread across 36 African nations.
- Of these projects, 37% are at grass-roots stage, 34% at exploration stage, and 29% are at advanced exploration stage