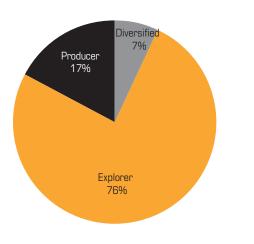

### Mining Companies by Stage of Projects

#### Source: Intierralive, August 2013

- Over 210 ASX listed companies with assets in Africa
- 1,200 projects spread across 36 African nations.
- Of these projects, 37% are at grass-roots stage, 34% at exploration stage, and 29% are at advanced exploration stage