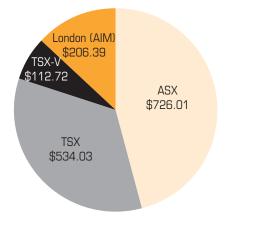

## **Capital Raisings for African Projects**

## Secondary raisings for African projects FY13 (A\$ m)

Over A\$5.6 billion has been raised through secondary capital raisings for African projects over the last 5 years. This includes funding for exploration, development, capital expenditure and asset acquisition.